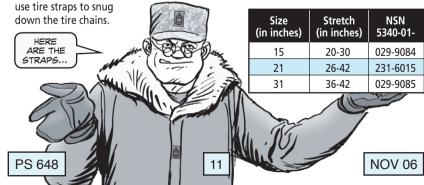

Although tire chains are designed to fit snugly, you should still allow room for some creep. Also, tighten the chains by hand, instead of using tools. This helps prevent overtightening that can gouge tires. If the chains don't fit properly after you tighten by hand,